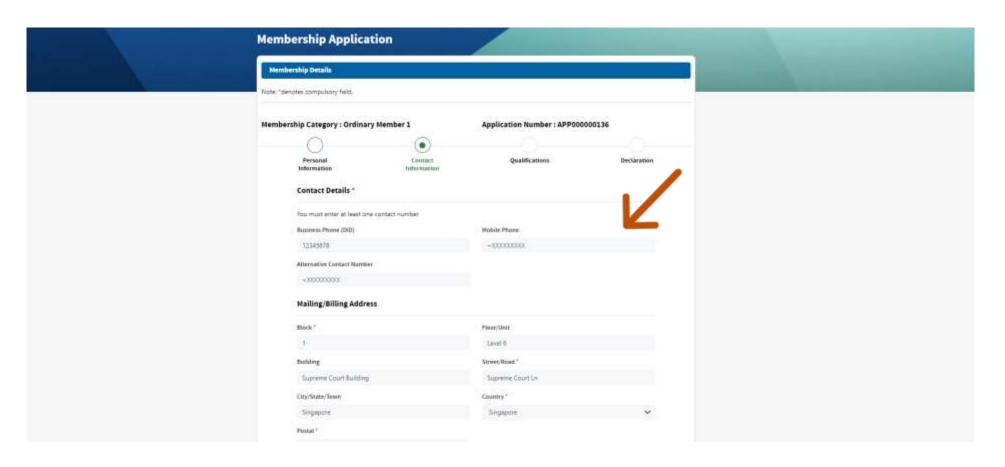

# STEP 5 of 9

Provide the missing Personal Information and click Next

STEP 6 of 9

Fill in your Contact Information and click Next

Tip: SAVE AS DRAFT will allow you to complete your application later