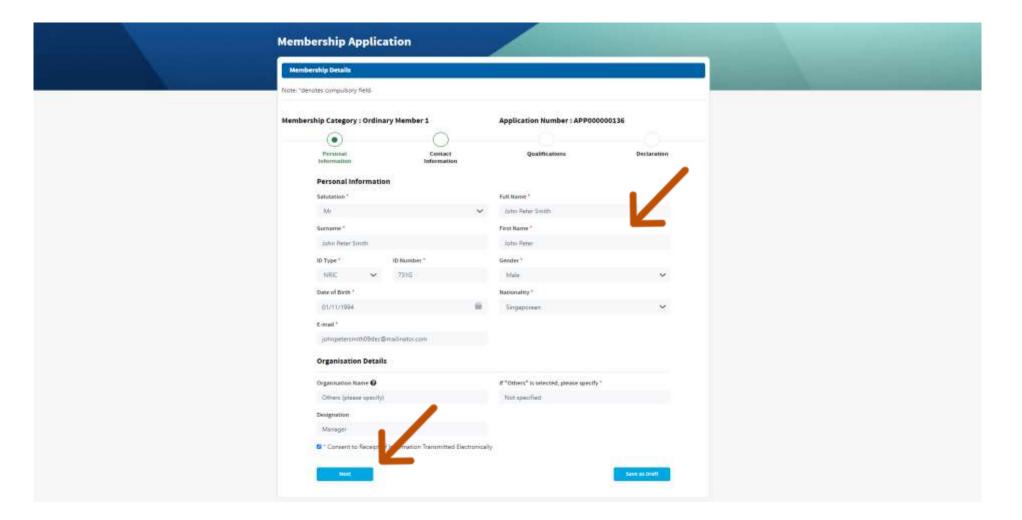

# STEP 5 of 9

Provide the missing Personal Information and click Next

STEP 6 of 9

Fill in your Contact Information and click Next

Tip: SAVE AS DRAFT will allow you to complete your application later