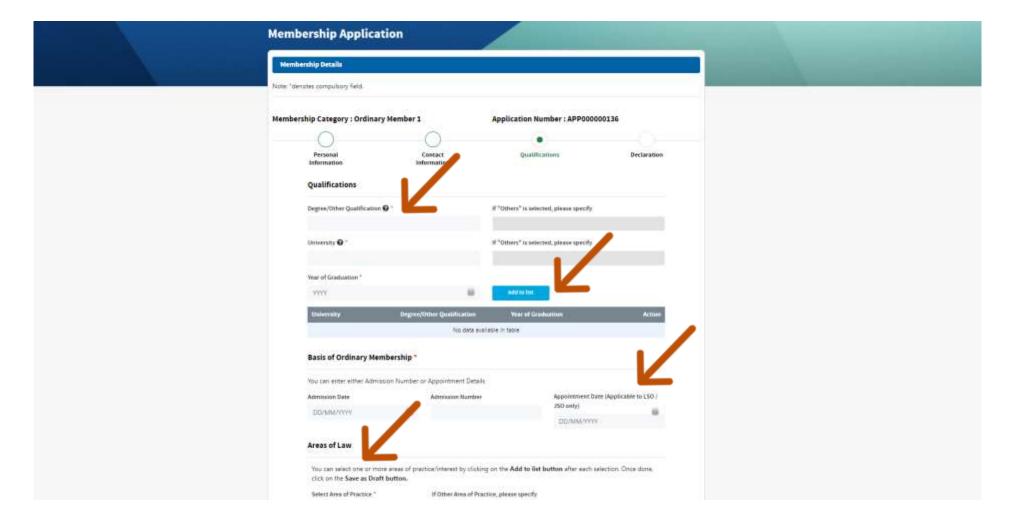

# STEP 7 of 9

Fill in your Qualifications, Practice Area and click Next

STEP <u>8 of 9</u>

Complete the declaration before submitting the application

STEP <u>9 of 9</u>

You will be notified by email on the progress of your application. Keep a look out especially on the results of the application which will be sent to you within 30 working days. You may also check the results in the SAL Member Portal.