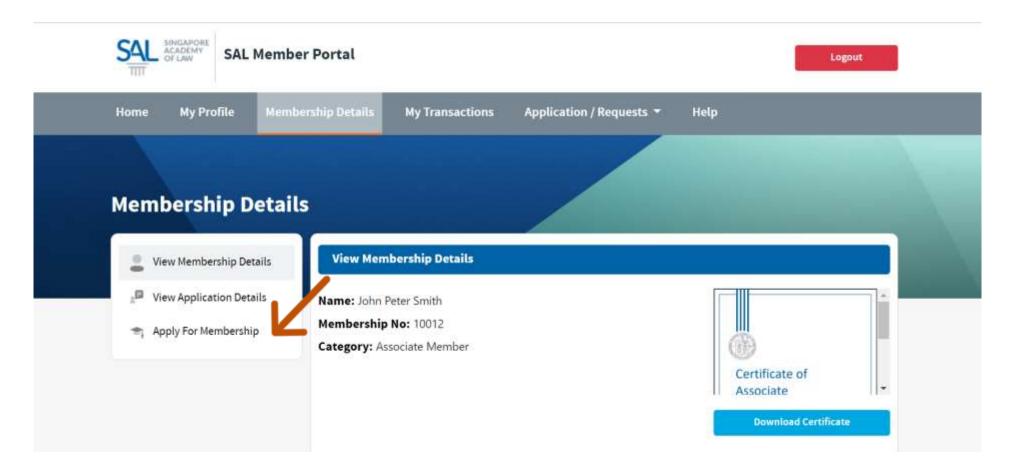

STEP 1 of 9

Login to the Member Portal using your new SAL ID

https://customer.sal.sg



See also Help for: Creating new SALID / Associating Account / SALID Login



STEP 2 of 9

# Click Membership Details





# STEP 3 of 9

# Select Apply For Membership





### STEP 4 of 9

Select the applicable Membership Category and click Apply





# STEP 5 of 9

Provide the missing Personal Information and click Next





STEP 6 of 9

Fill in your Contact Information and click Next



Tip: SAVE AS DRAFT will allow you to complete your application later



# STEP 7 of 9

Fill in your Qualifications, Practice Area and click Next





STEP <u>8 of 9</u>

Complete the declaration before submitting the application





STEP <u>9 of 9</u>

You will be notified by email on the progress of your application. Keep a look out especially on the results of the application which will be sent to you within 30 working days. You may also check the results in the SAL Member Portal.

From: SAL Membership <membership@sal.org.sg>;

Received: Fri Dec 10 2021 11:19:53 GMT+