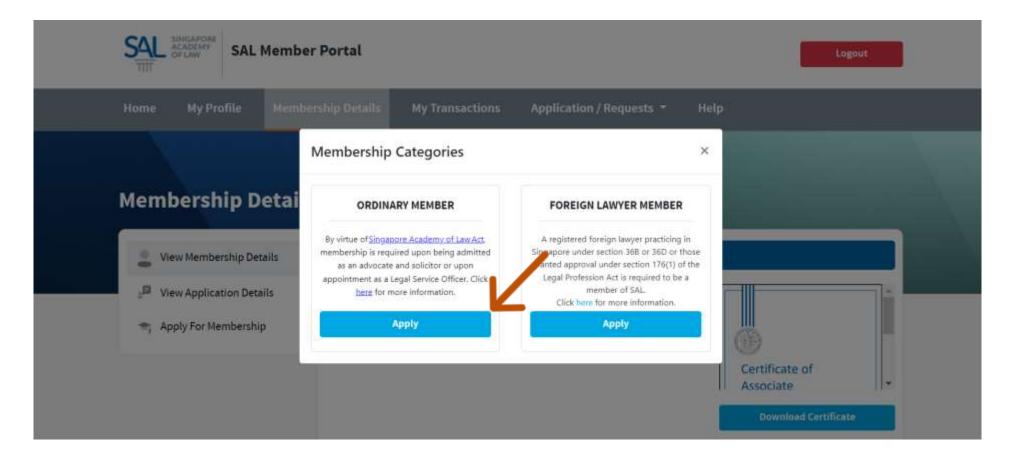

STEP 1 of 9

Login to the Member Portal using your new SAL ID

https://customer.sal.sg



See also Help for: Creating new SALID / Associating Account / SALID Login



STEP 2 of 9

# Click Membership Details





# STEP 3 of 9

# Select Apply For Membership





### STEP 4 of 9

Select the applicable Membership Category and click Apply





# STEP 5 of 9

Provide the missing Personal Information and click Next





STEP 6 of 9

Fill in your Contact Information and click Next



Tip: SAVE AS DRAFT will allow you to complete your application later



# STEP 7 of 9

Fill in your Qualifications, Practice Area and click Next





STEP <u>8 of 9</u>

Complete the declaration before submitting the application





STEP <u>9 of 9</u>

You will be notified by email on the progress of your application. Keep a look out especially on the results of the application which will be sent to you within 30 working days. You may also check the results in the SAL Member Portal.

From: SAL Membership <membership@sal.org.sg>;

Received: Fri Dec 10 2021 11:19:53 GMT+0800 (Singapore Standard Time)

To: John Peter Smith < johnpetersmith09dec@maili