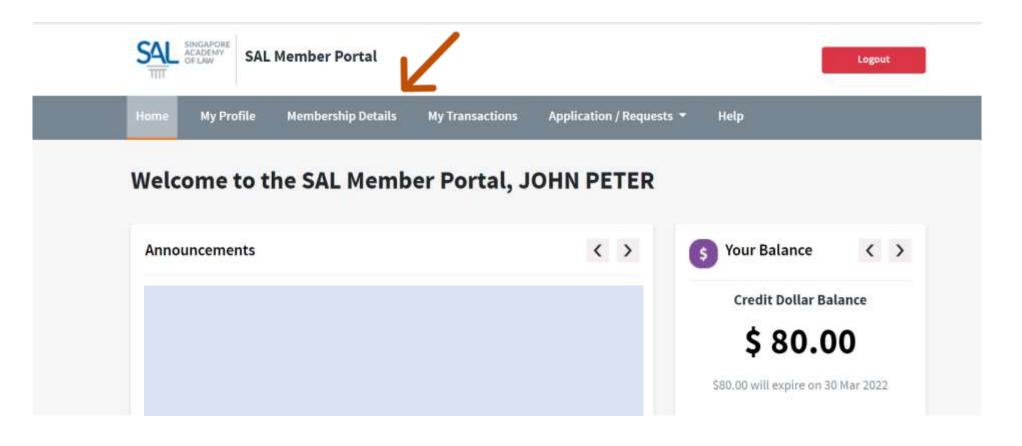

STEP 1 of 9

Login to the Member Portal using your new SAL ID

https://customer.sal.sg



See also Help for: Creating new SALID / Associating Account / SALID Login



STEP 2 of 9

# Click Membership Details





# STEP 3 of 9

# Select Apply For Membership





### STEP 4 of 9

Select the applicable Membership Category and click Apply





# STEP 5 of 9

Provide the missing Personal Information and click Next





STEP 6 of 9

Fill in your Contact Information and click Next



Tip: SAVE AS DRAFT will allow you to complete your application later



# STEP 7 of 9

Fill in your Qualifications, Practice Area and click Next





STEP <u>8 of 9</u>

Complete the declaration before submitting the application





STEP <u>9 of 9</u>

You will be notified by email on the progress of your application. Keep a look out especially on the results of the application which will be sent to you within 30 working days. You may also check the results in the SAL Member Portal.

From: SAL Membership <membership@sal