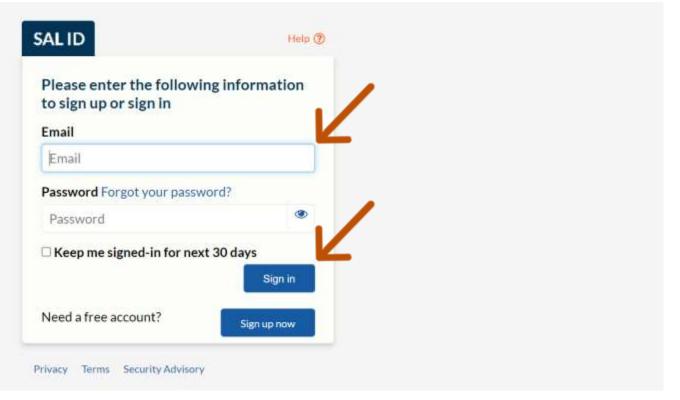

STEP 1 of 9

Login to the Member Portal using your new SAL ID

https://customer.sal.sg

See also Help for: Creating new SALID / Associating Account / SALID Login

STEP 2 of 9