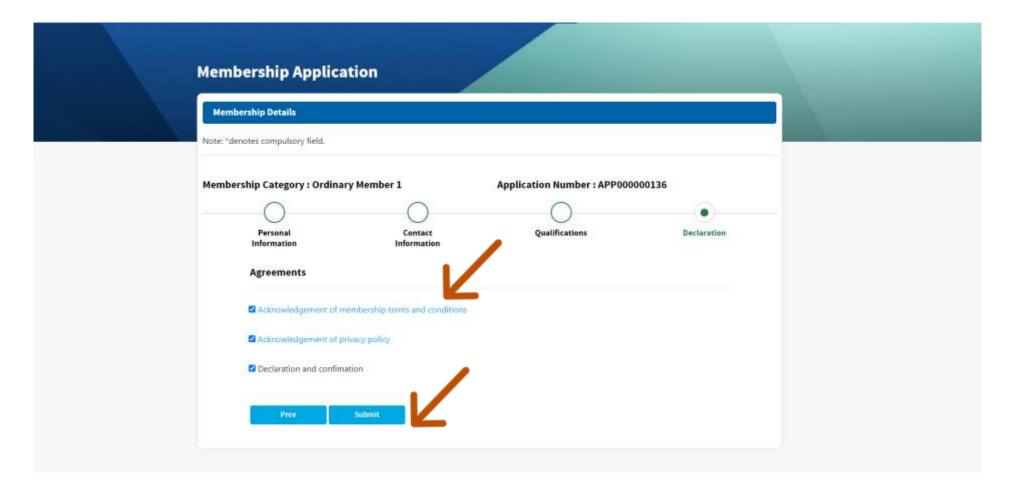

# STEP 7 of 9

Fill in your Qualifications, Practice Area and click Next

STEP <u>8 of 9</u>

Complete the declaration before submitting the application

STEP <u>9 of 9</u>

You will be notified by email on the progress of your application. Keep a look out especially on the results of the application which will be sent to you within 30 working days. You may also check the results in the SAL Member Portal.