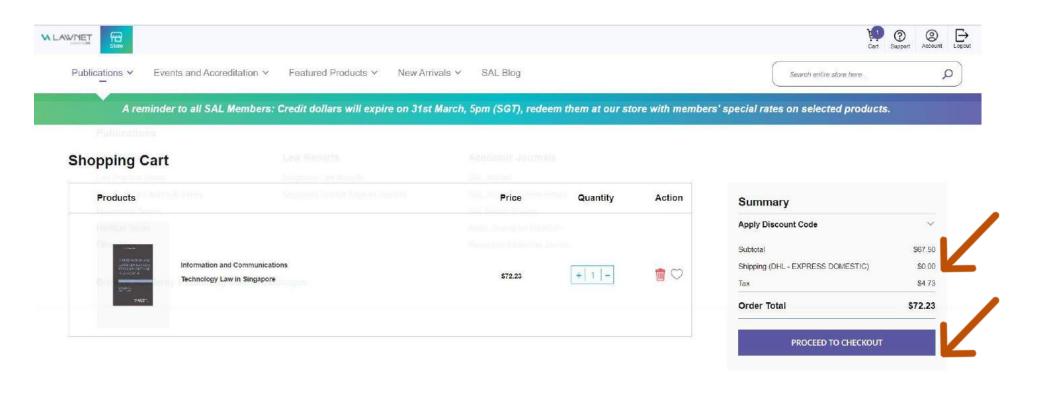

### **STEP 6 of 8**

Shipping cost will be reflected accordingly in the Order Total.
Click Proceed to Checkout.