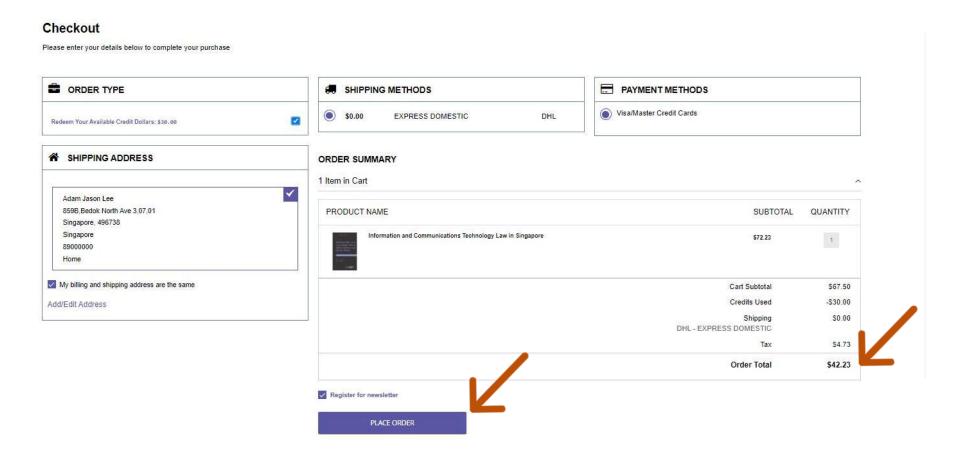

#### **STEP 7 of 8**

Under Order Type, click on Redeem Your Available Credit
Dollar checkbox to offset the total amount

### **STEP 8 of 8**

 Confirm the final amount after using Credit Dollar under Order Summary. To proceed with payment, click Place Order.