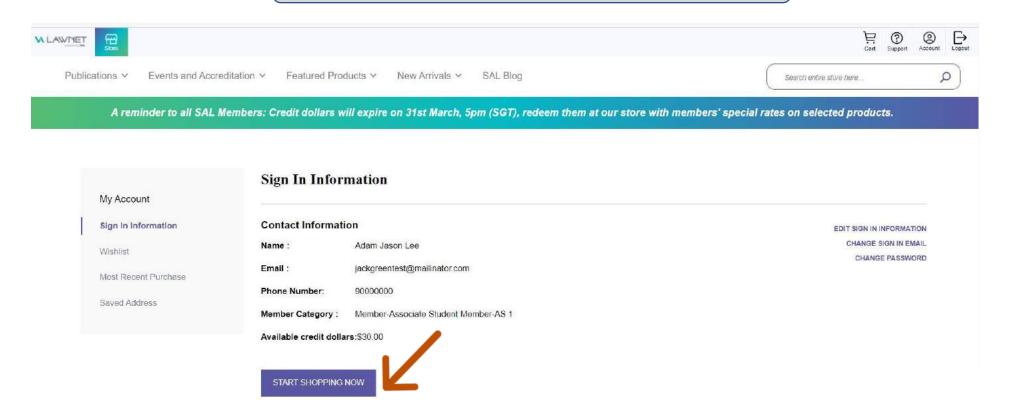

**STEP 1 of 8** 

Login to the eStore using your new SAL ID





### STEP 2 of 8

Click Start Shopping Now.

# https://store.lawnet.com/





### STEP 3 of 8

 Members are entitled to special rates. Items with red CS icon are redeemable with Credit Dollar. Click Add To Cart.





## **STEP 4 of 8**

Confirm items in Shopping Cart and click Proceed to Checkout





### STEP 5 of 8

For first time purchase, enter New Address and click Save





### **STEP 6 of 8**

Shipping cost will be reflected accordingly in the Order Total.
Click Proceed to Checkout.





#### **STEP 7 of 8**

Under Order Type, click on Redeem Your Available Credit
Dollar checkbox to offset the total amount





### **STEP 8 of 8**

 Confirm the final amount after using Credit Dollar under Order Summary. To proceed with payment, click Place Order.