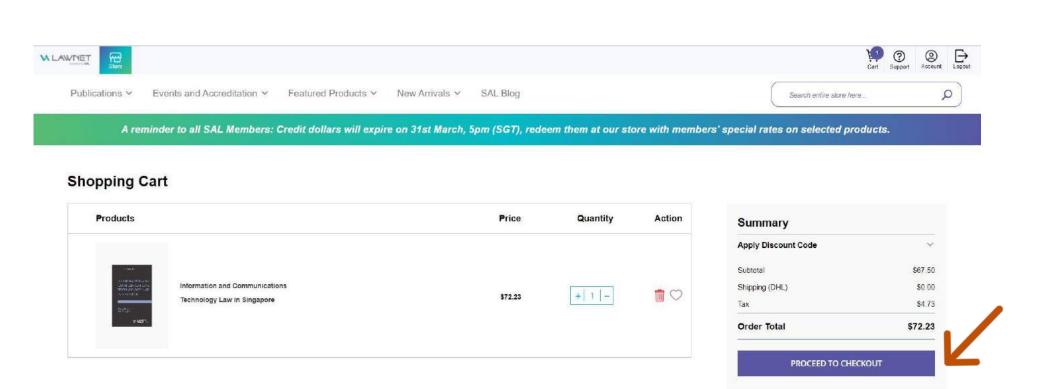

## **STEP 4 of 8**

Confirm items in Shopping Cart and click Proceed to Checkout