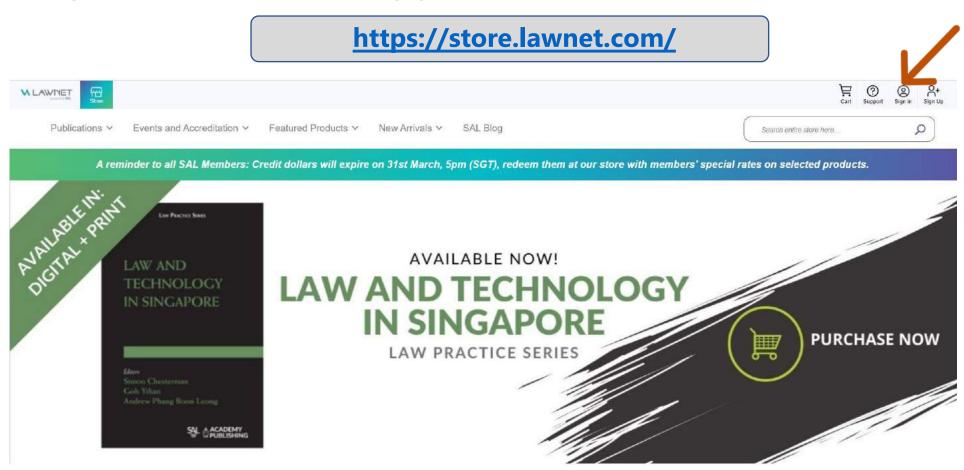

**STEP 1 of 8** 

Login to the eStore using your new SAL ID

# https://store.lawnet.com/