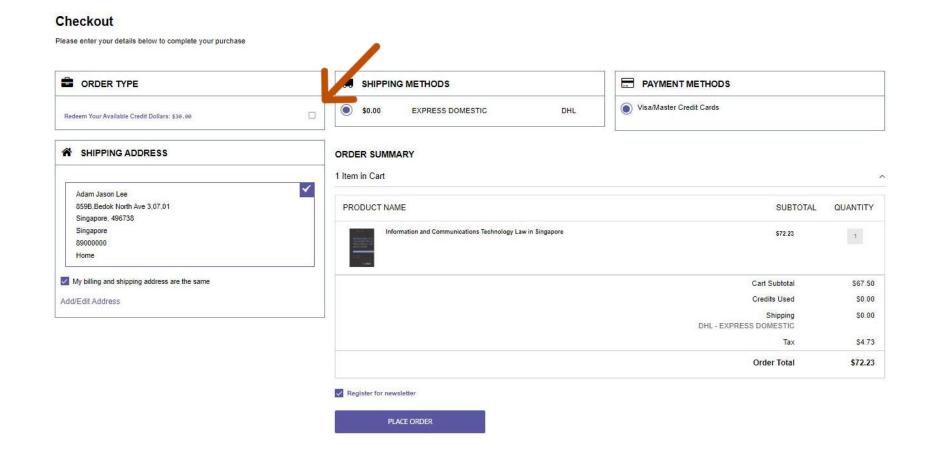

#### **STEP 7 of 8**

Under Order Type, click on Redeem Your Available Credit
Dollar checkbox to offset the total amount

### **STEP 8 of 8**

 Confirm the final amount after using Credit Dollar under Order Summary. To proceed with payment, click Place Order.