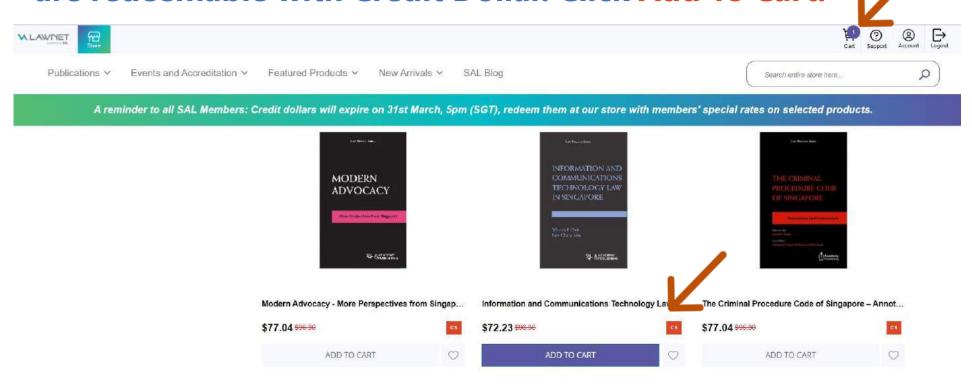

### STEP 3 of 8

 Members are entitled to special rates. Items with red CS icon are redeemable with Credit Dollar. Click Add To Cart.