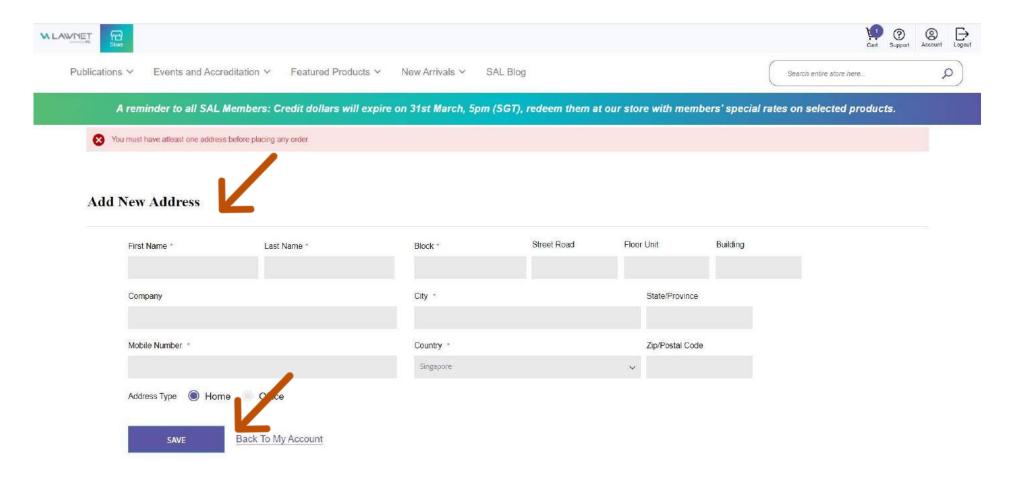

**STEP 1 of 8** 

Login to the eStore using your new SAL ID





### STEP 2 of 8

Click Start Shopping Now.

# https://store.lawnet.com/





### STEP 3 of 8

 Members are entitled to special rates. Items with red CS icon are redeemable with Credit Dollar. Click Add To Cart.





## **STEP 4 of 8**

Confirm items in Shopping Cart and click Proceed to Checkout





### STEP 5 of 8

For first time purchase, enter New Address and click Save





### **STEP 6 of 8**

Shipping cost will be reflected accordingly in the Order Total.
Click Proceed to Checkout.





#### **STEP 7 of 8**

Under Order Type, click on Redeem Your Available Credit
Dollar checkbox to offset the total amount





### **STEP 8 of 8**

 Confirm the final amount after using Credit Dollar under Order Summary. To proceed with payment, click Place Order.